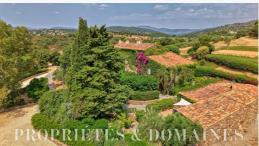

## A 9 hectares estate

RATE

Activity oriented towards hosting and events.

Total area 9 ha

Residential built surface 400 m<sup>2</sup>

Agricultural built surface 100 m<sup>2</sup>

A beautiful 9-hectare property including approximately 3.5 hectares of olive trees, with around 1,000 trees.

The estate features a main villa of around 200  $\text{m}^2$  with four bedrooms, a 138  $\text{m}^2$  apartment with four bedrooms, a 67  $\text{m}^2$  apartment with two bedrooms, and a 20  $\text{m}^2$  studio

There are also two swimming pools, an agricultural shed, and a 100 m<sup>2</sup> retail space

www.proprietesetdomaines.com

equipped with cultivation tools. Full documentation available upon request.