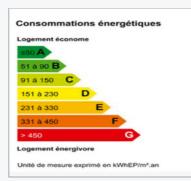

## A 9 hectares estate

RATE



Activity oriented towards hosting and events.

Total area 9 ha



Residential built surface 400 m<sup>2</sup>



Agricultural built surface 100 m<sup>2</sup>

A beautiful 9-hectare property including approximately 3.5 hectares of olive trees, with around 1,000 trees.

The estate features a main villa of around 200  $\text{m}^2$  with four bedrooms, a 138  $\text{m}^2$  apartment with four bedrooms, a 67  $\text{m}^2$  apartment with two bedrooms, and a 20  $\text{m}^2$  studio

There are also two swimming pools, an agricultural shed, and a 100 m<sup>2</sup> retail space

www.proprietesetdomaines.com



equipped with cultivation tools. Full documentation available upon request.













## **Prices**