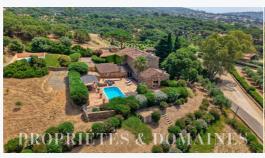

## A 9 hectares estate

RATE

Activity oriented towards hosting and events.

Total area 9 ha

Residential built surface 400 m<sup>2</sup>

Agricultural built surface 100 m<sup>2</sup>

A beautiful 9-hectare property including approximately 3.5 hectares of olive trees, with around 1,000 trees.

The estate features a main villa of around 200  $\text{m}^2$  with four bedrooms, a 138  $\text{m}^2$  apartment with four bedrooms, a 67  $\text{m}^2$  apartment with two bedrooms, and a 20  $\text{m}^2$  studio

There are also two swimming pools, an agricultural shed, and a 100 m<sup>2</sup> retail space

www.proprietesetdomaines.com

equipped with cultivation tools. Full documentation available upon request.