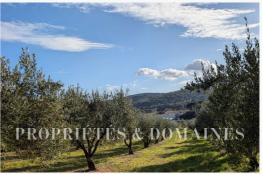

## A 9 hectares estate

RATE

Activity oriented towards hosting and events.

Total area 9 ha

Residential built surface 400 m<sup>2</sup>

Agricultural built surface 100 m<sup>2</sup>

A beautiful 9-hectare property including approximately 3.5 hectares of olive trees, with around 1,000 trees.