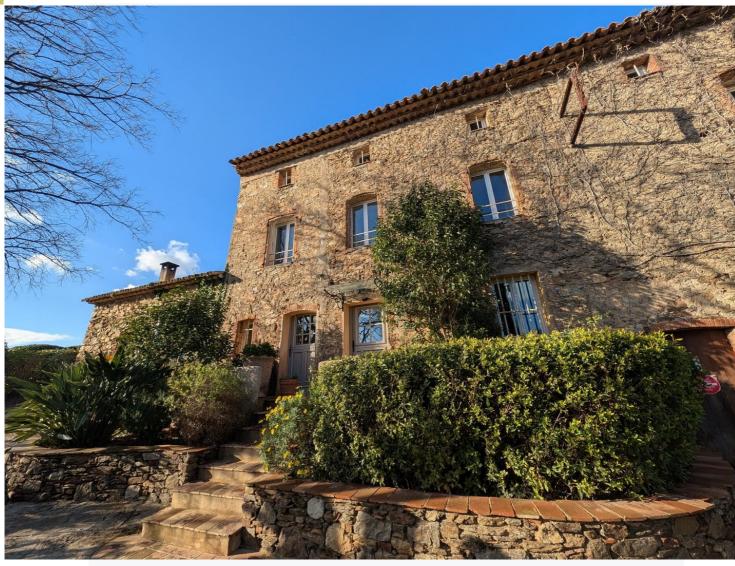

## A 9 hectares estate

RATE

Activity oriented towards hosting and events.

Total area 9 ha

Residential built surface 400 m<sup>2</sup>

Agricultural built surface 100 m<sup>2</sup>

A beautiful 9-hectare property including approximately 3.5 hectares of olive trees, with around 1,000 trees.

The estate features a main villa of around 200  $\text{m}^2$  with four bedrooms, a 138  $\text{m}^2$  apartment with four bedrooms, a 67  $\text{m}^2$  apartment with two bedrooms, and a 20  $\text{m}^2$  studio

There are also two swimming pools, an agricultural shed, and a 100 m<sup>2</sup> retail space

www.proprietesetdomaines.com

equipped with cultivation tools. Full documentation available upon request.