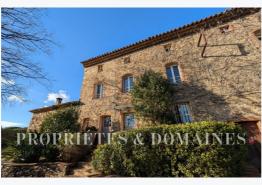

## A 9 hectares estate

RATE

Activity oriented towards hosting and events.

Total area 9 ha

Residential built surface 400 m<sup>2</sup>

Agricultural built surface 100 m<sup>2</sup>

A beautiful 9-hectare property including approximately 3.5 hectares of olive trees, with around 1,000 trees.

The estate features a main villa of around 200  $\text{m}^2$  with four bedrooms, a 138  $\text{m}^2$  apartment with four bedrooms, a 67  $\text{m}^2$  apartment with two bedrooms, and a 20  $\text{m}^2$  studio