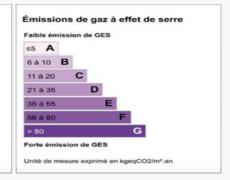

## A 9 hectares estate

RATE



Activity oriented towards hosting and events.

Total area 9 ha



Residential built surface 400 m<sup>2</sup>



Agricultural built surface 100 m<sup>2</sup>

A beautiful 9-hectare property including approximately 3.5 hectares of olive trees, with around 1,000 trees.

The estate features a main villa of around 200  $\text{m}^2$  with four bedrooms, a 138  $\text{m}^2$  apartment with four bedrooms, a 67  $\text{m}^2$  apartment with two bedrooms, and a 20  $\text{m}^2$  studio

There are also two swimming pools, an agricultural shed, and a 100 m<sup>2</sup> retail space

www.proprietesetdomaines.com



equipped with cultivation tools. Full documentation available upon request.













## **Prices**