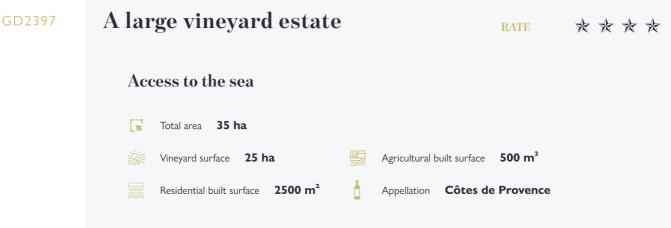

12.20

A historic family property with access to the sea, the castle and its outbuildings offer a potential of approximately 3000 m<sup>2</sup> to be taken over in a large-scale project with a park on more than 8 hectares, a change of destination planned in the Local Urban Plan. An organic farm, less than two kilometers from the sea, beautiful easy and controlled access. Proximity to the major communication routes.