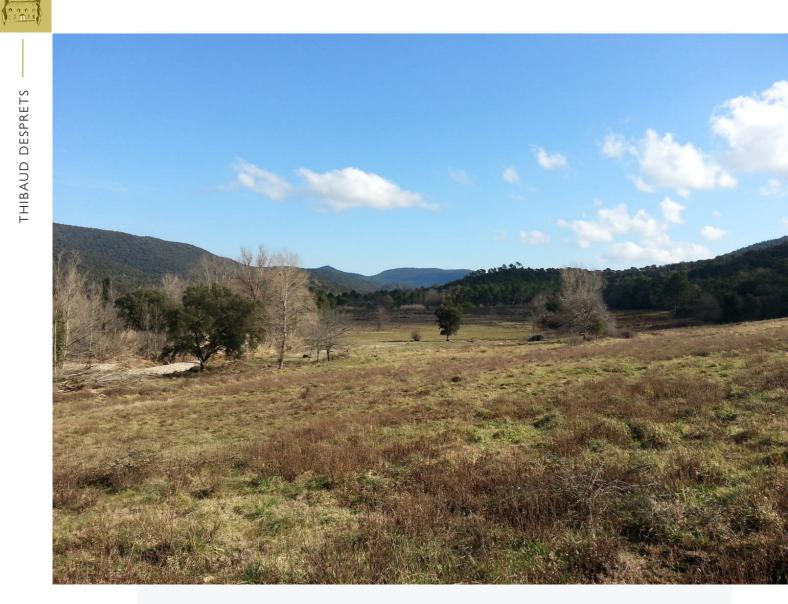

## Woods

Approximately 75 hectares of cork oaks and maritime pines

#### Meadows

Approximately 15 hectares - 20 hectares in an agricultural zone as per the local urban plan (PLU)

www.proprietesetdomaines.com

This is a forest and agricultural estate featuring a connection to the Canal de Provence and a river, offering the potential to develop an equestrian estate near Saint-Tropez (15 kilometers away).

| Consommations énergétiques             | Émissions de gaz à effet de serre        |  |
|----------------------------------------|------------------------------------------|--|
| Logement économe                       | Faible émission de GES                   |  |
| ≤50 A                                  | ≤5 <b>A</b>                              |  |
| 51 à 90 B                              | 6 a 10 B                                 |  |
| 91 à 150 C                             | 11 à 20 C                                |  |
| 151 à 230 D                            | 21 à 35 D                                |  |
| 231 à 330 E                            | 36 à 55 E                                |  |
| 331 à 450 F                            | 56 à 80 F                                |  |
| > 450 G                                | > 80 G                                   |  |
| Logement énergivore                    | Forte émission de GES                    |  |
| Unité de mesure exprimé en kWhEP/m².an | Unité de mesure exprimé en kgeqCO2/m².an |  |