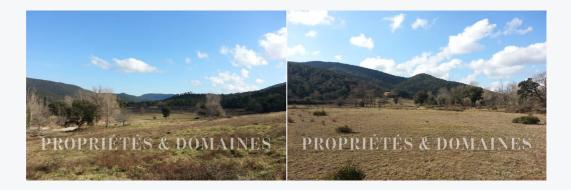

## Woods

Approximately 75 hectares of cork oaks and maritime pines

#### Meadows

Approximately 15 hectares - 20 hectares in an agricultural zone as per the local urban plan (PLU)

www.proprietesetdomaines.com

This is a forest and agricultural estate featuring a connection to the Canal de Provence and a river, offering the potential to develop an equestrian estate near Saint-Tropez (15 kilometers away).

| Consommations énergétiques             | Émissions de gaz à effet de serre        |  |
|----------------------------------------|------------------------------------------|--|
| Logement économe                       | Faible émission de GES                   |  |
| ≤50 A                                  | ≤5 <b>A</b>                              |  |
| 51 à 90 B                              | 6 a 10 B                                 |  |
| 91 à 150 C                             | 11 à 20 C                                |  |
| 151 à 230 D                            | 21 à 35 D                                |  |
| 231 à 330 E                            | 36 à 55 E                                |  |
| 331 à 450 F                            | 56 à 80 F                                |  |
| > 450 G                                | > 80 G                                   |  |
| Logement énergivore                    | Forte émission de GES                    |  |
| Unité de mesure exprimé en kWhEP/m².an | Unité de mesure exprimé en kgeqCO2/m².an |  |