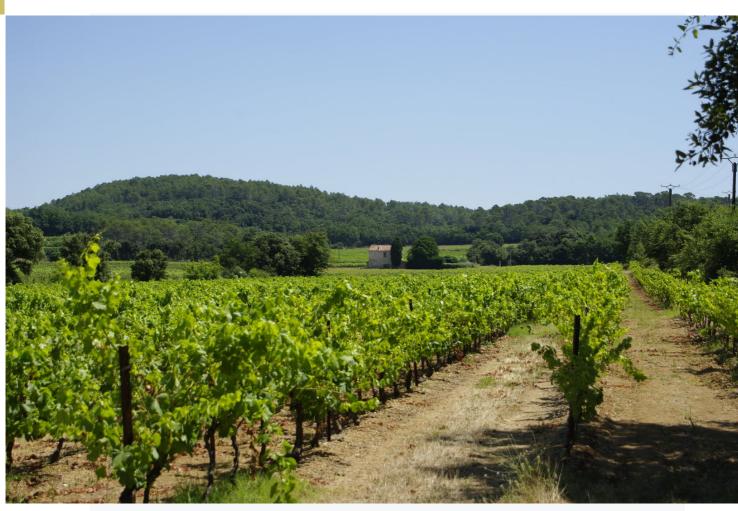

## Ideal for the organisation of events for up to 250 people

Total area 53 ha

Vineyard surface 7 ha

Residential built surface 1000 m<sup>2</sup>

Agricultural built surface 300 m²

Appellation Coteaux Varois en Provence

A beautiful property restructured in a very professional way in an ideal setting for the organization of events. A very beautiful shaded courtyard, 6 gites and two apartments, a main house, a large equipped reception room, large parking and additional accommodation that can bring the sleeping capacity to 90 people. The vineyard can be increased to approximately 10 hectares. Dossier on request.