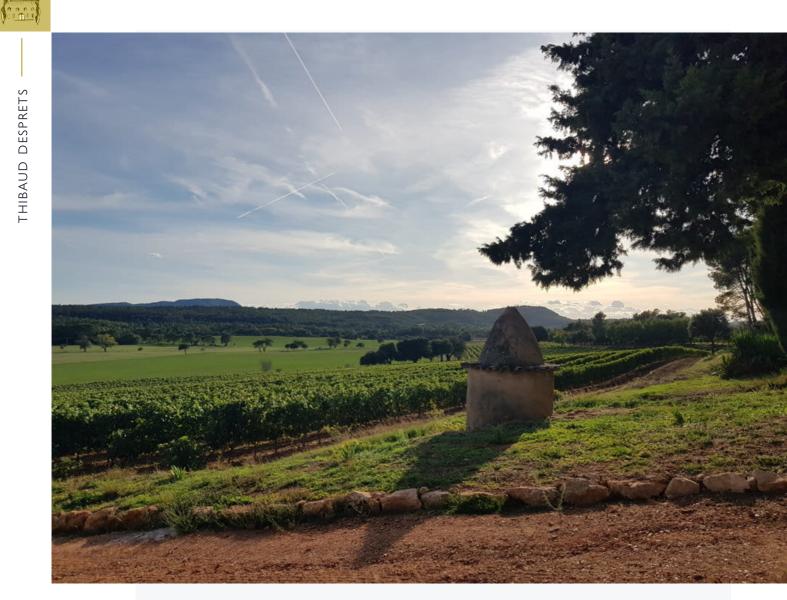

## Wine property lifestyle in a superb area,

| Total area <b>150 ha</b>                            |   |                                                     |
|-----------------------------------------------------|---|-----------------------------------------------------|
| Vineyard surface <b>12 ha</b>                       |   | Agricultural built surface <b>400 m<sup>2</sup></b> |
| Residential built surface <b>1000 m<sup>2</sup></b> | đ | Appellation Coteaux du Verdon                       |

A very beautiful wine estate master of its territory at a stone's throw from a village in a small valley without nuisance. Beautiful estate subject to significant investment in recent years, a beautiful clay-limestone terroir on south-facing hillsides giving high quality wines. Beautiful open view on rolling hills.