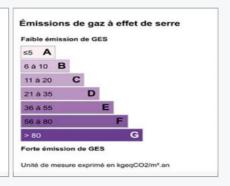

## Beautiful environment

E.

Total area 25 ha

Vineyard surface 10 ha

Agricultural built surface 200 m<sup>2</sup>

Residential built surface 600 m<sup>2</sup>

Appellation Côtes de Provence