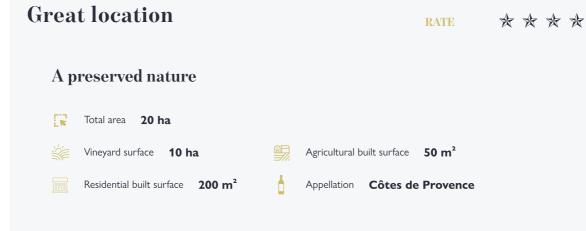

GD2288

A beautiful and secluded vineyard estate.

| Consommations énergétiques             | Émissions de gaz à effet de serre        |
|----------------------------------------|------------------------------------------|
| Logement économe                       | Faible émission de GES                   |
| ≤50 A                                  | ≤5 <b>A</b>                              |
| 51 à 90 B                              | 6 à 10 <b>B</b>                          |
| 91 à 150 C                             | 11 à 20 C                                |
| 151 à 230 D                            | 21 à 35 D                                |
| 231 à 330 E                            | 36 à 55 E                                |
| 331 à 450 F                            | 56 à 80 F                                |
| > 450 G                                | > 80 G                                   |
| Logement énergivore                    | Forte émission de GES                    |
| Unité de mesure exprimé en kWhEP/m².an | Unité de mesure exprimé en kgeqCO2/m².an |