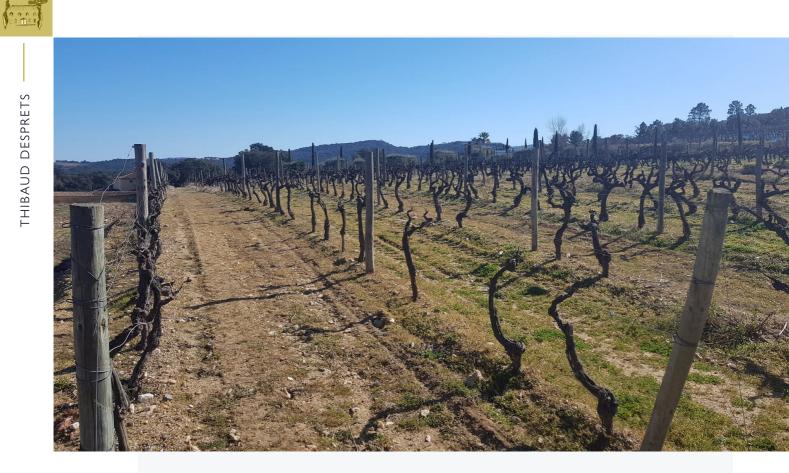

GD2288

A beautiful and secluded vineyard estate.

| Consommations énergétiques             | Émissions de gaz à effet de serre        |
|----------------------------------------|------------------------------------------|
| Logement économe                       | Faible émission de GES                   |
| ≤50 A                                  | ≤5 <b>A</b>                              |
| 51 à 90 B                              | 6 à 10 <b>B</b>                          |
| 91 à 150 C                             | 11 à 20 C                                |
| 151 à 230 D                            | 21 à 35 D                                |
| 231 à 330 E                            | 36 à 55 E                                |
| 331 à 450 F                            | 56 à 80 F                                |
| > 450 G                                | > 80 G                                   |
| Logement énergivore                    | Forte émission de GES                    |
| Unité de mesure exprimé en kWhEP/m².an | Unité de mesure exprimé en kgeqCO2/m².an |