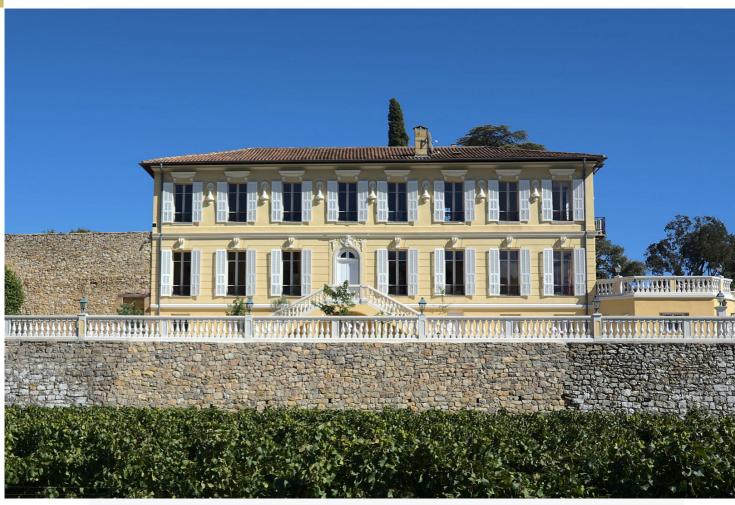

## A beautiful vineyard estate in the Centre Var

Total area 70 ha

Vineyard surface 30 ha

Agricultural built surface 1000 m²

Residential built surface **800 m²** Appellation **Côtes de Provence** 

In Center Var, in the Côtes de Provence appellation, a 70 hectares historical wine estate, a 30 hectares vineyard, a beautiful renovated bastide of around 500 m², 7 bedrooms, with park and garden, an old 16th century farmhouse to be renovated on approximately 1000 m², a superb old farm courtyard of some 300 m², an old cellar dedicated to events on approximately 250 m² and 200 m² of terrace, a wine cellar and storage, residential outbuildings. Ideal for a wine and wine tourism driven project