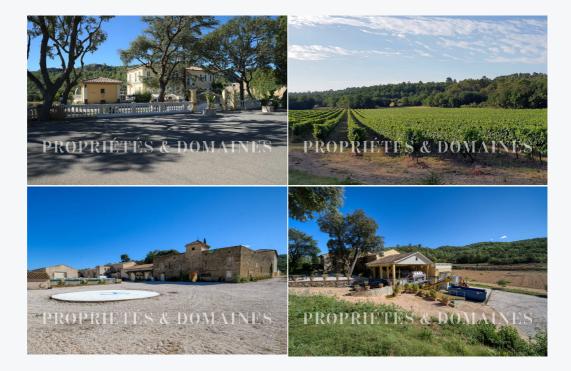

## A beautiful vineyard estate in the Centre Var

Total area 70 ha

Vineyard surface 30 ha

Agricultural built surface 1000 m²

Residential built surface **800 m²** Appellation **Côtes de Provence** 

In Center Var, in the Côtes de Provence appellation, a 70 hectares historical wine estate, a 30 hectares vineyard, a beautiful renovated bastide of around 500 m², 7 bedrooms, with park and garden, an old 16th century farmhouse to be renovated on approximately 1000 m², a superb old farm courtyard of some 300 m², an old cellar dedicated to events on approximately 250 m² and 200 m² of terrace, a wine cellar and storage, residential outbuildings. Ideal for a wine and wine tourism driven project