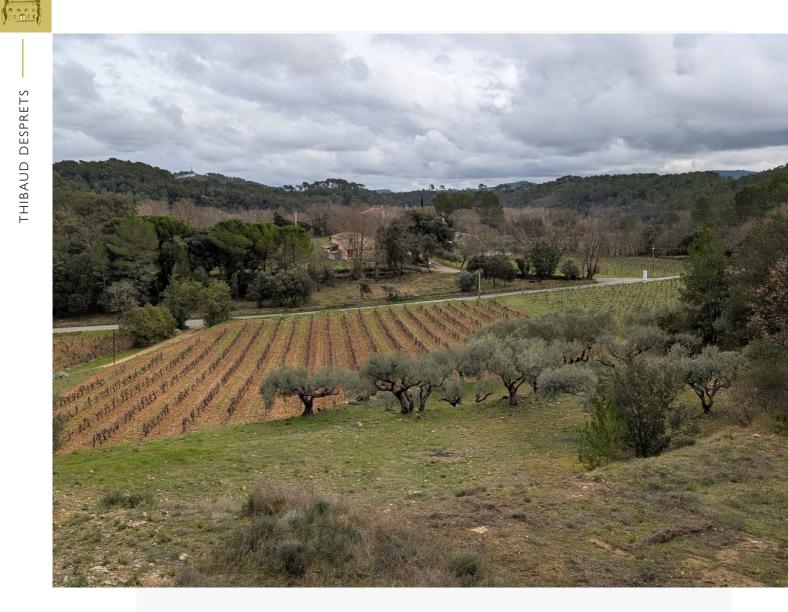

## Vineyard and gorgeous olive grove

Total area 3 ha Vineyard surface 0,9 Residential built surface 120 m<sup>2</sup> h Appellation **Olive** 

Central Var - A Wine Estate with Character

A charming stone house of 120 m<sup>2</sup>, surrounded by vineyards and olive trees.

## Cultivation

Vineyard

4.8 hectares under AOC "Côtes de Provence" and IGP appellations

Residential Building

A traditional stone house with 3 bedrooms

Winemaking

Grapes delivered to a cooperative winery

✤ less than 1.5 million euros between 1.5 and 3 million euros