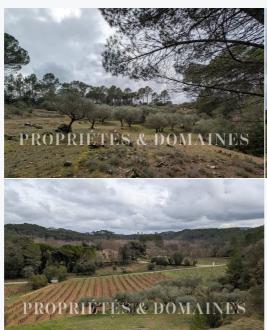

## Vineyard and gorgeous olive grove

Total area 3 ha Vineyard surface 0,9 Residential built surface 120 m<sup>2</sup> h Appellation **Olive** 

Central Var - A Wine Estate with Character

A charming stone house of 120 m<sup>2</sup>, surrounded by vineyards and olive trees.

## Cultivation

Vineyard

4.8 hectares under AOC "Côtes de Provence" and IGP appellations

Residential Building

A traditional stone house with 3 bedrooms

Winemaking

Grapes delivered to a cooperative winery

✤ less than 1.5 million euros between 1.5 and 3 million euros