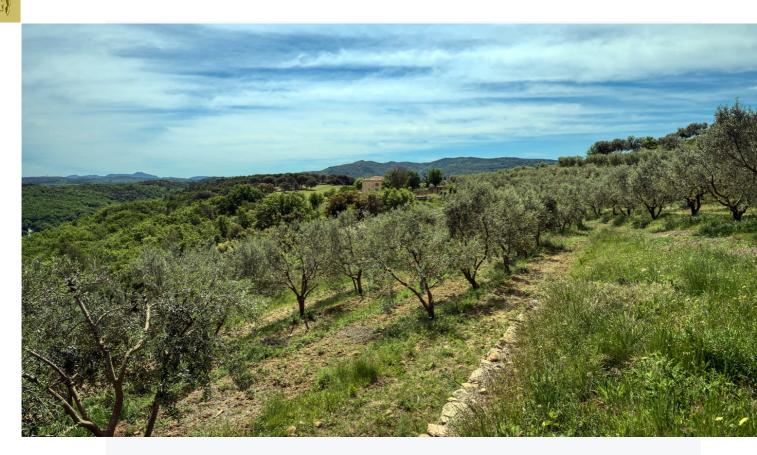

## An olive grove on some 5 hectares

| E¥. | Total area 20 ha                                                               |
|-----|--------------------------------------------------------------------------------|
|     | Vineyard surface <b>5 ha</b>                                                   |
|     | Residential built surface <b>400 m<sup>2</sup></b> Appellation <b>Provence</b> |

Property benefiting from a privileged location, a very well renovated bastide, double glazing, heated floors, heat pumps, very well done insulation.

Ideal for a private project or the organization of weddings and other events.