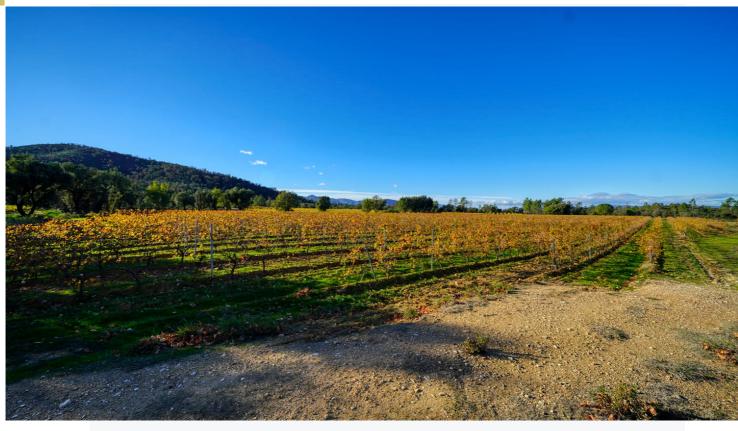

## A beautiful countryside and open views

Total area 6,5 ha

Vineyard surface 5 ha

Residential built surface 170 m<sup>2</sup> Appellation Côtes de Provence

Some 5 hectares of A.O.C. "Côtes de Provence" vines. The vines are rented to a major local operator until November 30 2025. A farmhouse developing approximately 170 m² built in 2005. Garage, terrace.

A beautiful little vineyard estate surrounded by nature, easy to access, in the Center Var. A farm to be taken over by a winegrower or a family looking for a house surrounded by nature in this pretty area.