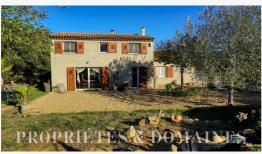

## A house in the middle of its vines

RATE 1950 000

## A beautiful countryside and open views

Total area 6,5 ha

Vineyard surface 5 ha

Residential built surface 170 m<sup>2</sup> Appellation Côtes de Provence

Some 5 hectares of A.O.C. "Côtes de Provence" vines. The vines are rented to a major local operator until November 30 2025. A farmhouse developing approximately 170 m² built in 2005. Garage, terrace.