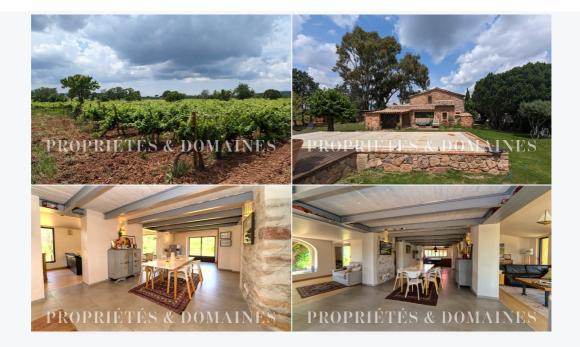

## In a overall good shape

Total area 11 ha

Vineyard surface 8 ha

Agricultural built surface 250 m<sup>2</sup>

Residential built surface 170 m²

Appellation Côtes de Provence

## Land

- · About 11 hectares.
- · Irrigated vineyard of approximately 8 hectares in the Côtes de Provence

www.proprietesetdomaines.com

appellation & PGI.

· Canal de Provence.

## Buildings

- · A renovated stone house of around 170m², four bedrooms with two bathrooms, a swimming pool. A quiet environment.
- · A winemaking and storage cellar of approximately 250m², entirely equipped.

A beautiful little wine estate that can vinify its production or that can sell its harvest as it does today. A pretty stone farmhouse, beautiful open views, beautiful trees, a swimming pool, a village and a motorway exit a few kilometers away. A nice little wine property.