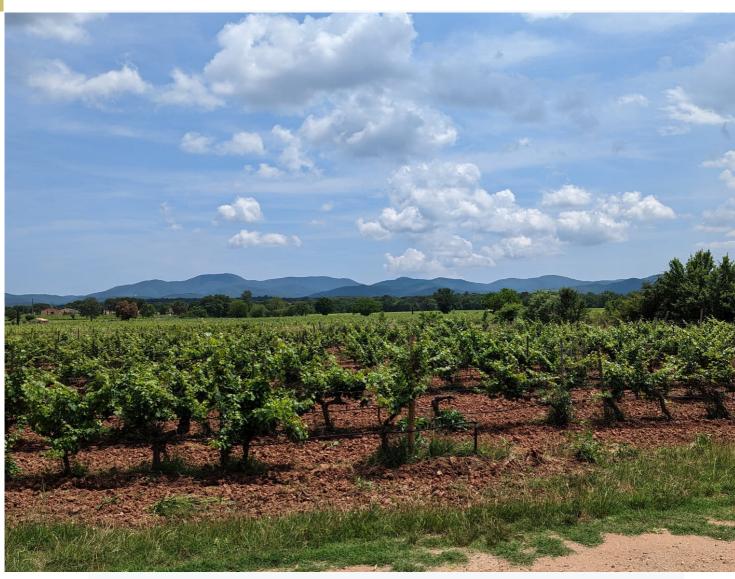

## Land

- · About 11 hectares.
- · Irrigated vineyard of approximately 8 hectares in the Côtes de Provence

www.proprietesetdomaines.com

appellation & PGI.

· Canal de Provence.

## Buildings

- · A renovated stone house of around 170m², four bedrooms with two bathrooms, a swimming pool. A quiet environment.
- · A winemaking and storage cellar of approximately 250m², entirely equipped.

A beautiful little wine estate that can vinify its production or that can sell its harvest as it does today. A pretty stone farmhouse, beautiful open views, beautiful trees, a swimming pool, a village and a motorway exit a few kilometers away. A nice little wine property.