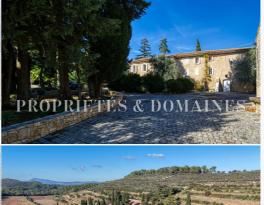

## Gorgeous historical wine estate in a beautiful countryside

**RATE** 

Vineyard on hillsides on a very qualitative terroir, wines of very good quality, a qualitative potential among the best in the region

This historic estate represents a market opportunity today in Provence: a well-kept 40-hectare appellation vineyard, a very high-quality terroir on the hillsides, a beautiful exposure, a production tool in place, a

www.proprietesetdomaines.com

winemaking cellar, a cellar in barrels, a sales shop at the property, a country house and outbuildings to organize. Confidential file.