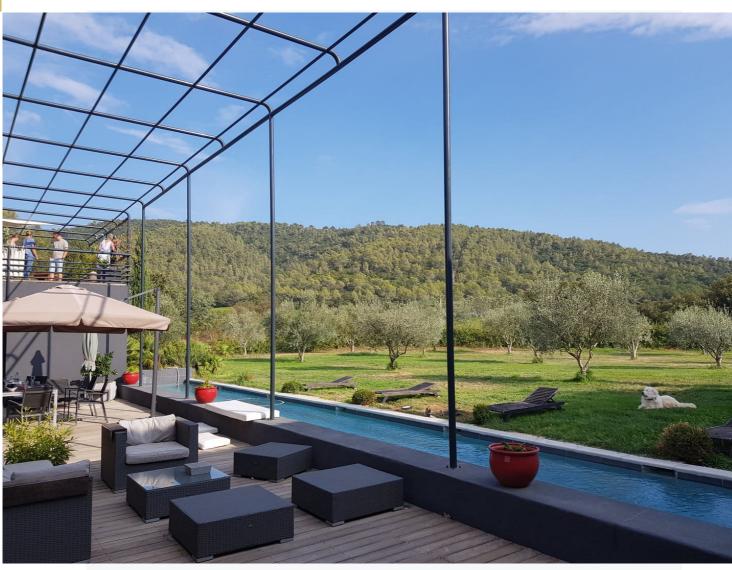

RATE 5 200 000

\* \* \* \*

Technical outbuildings and a caretaker's apartment.

Residential built surface 440 m<sup>2</sup>

6,2 na

Appellation Côtes de Provence

A vineyard property near Hyères, a wine-growing potential to be developed, a family house in perfect condition, 5 bedrooms, beautiful terraces and outdoor spaces, a 25 meters swimming pool, an olive grove, technical outbuildings, an caretaker apartment. File on request.