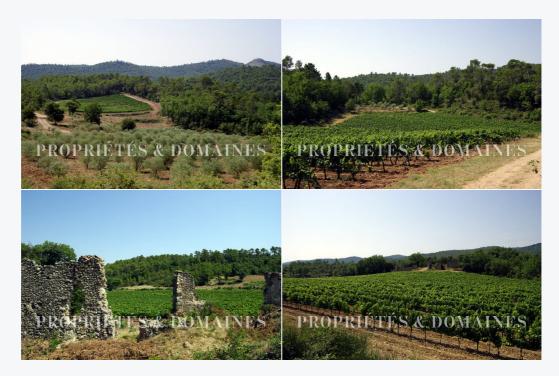

### In a beautiful nature

Total area 100 ha

Vineyard surface 10 ha

Residential built surface 600 m<sup>2</sup>

Coteaux Varois Appellation

### Agricultural:

About 10 hectares of appellation vines

About 5 hectares of olive trees

## Housing:

Ruins to rebuild, permit (approximately 600 m<sup>2</sup>), beautiful complex ideally placed in the center of the estate in an without nuisance

www.proprietesetdomaines.com