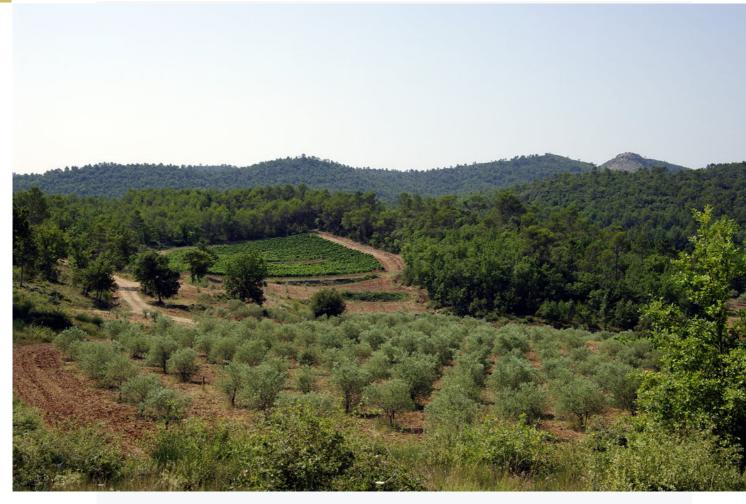

# Vineyard and Olive grove estate

### In a beautiful nature

Total area 100 ha

Vineyard surface 10 ha

Residential built surface 600 m<sup>2</sup>

Coteaux Varois Appellation

### Agricultural:

About 10 hectares of appellation vines

About 5 hectares of olive trees