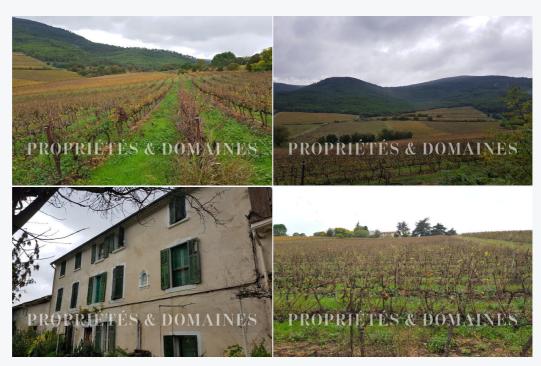

## **Interesting potential**

K

Total area 90 ha

Š

Vineyard surface 29 ha

Agricultural built surface 400 m<sup>2</sup>

8000

Residential built surface 600 m<sup>2</sup>

Appellation Côtes de Provence

In the Var, a large vineyard to take back and restructure. The vineyard in the Côtes de Provence appellation is in good conditions. The bastide and outbuildings will have to be renovated as the winery and storage facility. A significant potential of reevaluation for an ambitious project in Côtes de Provence.