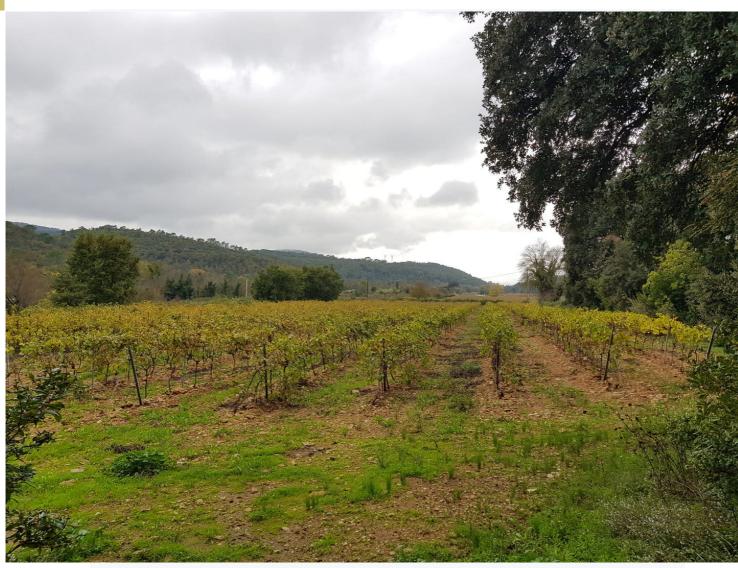

## **Interesting potential**

K

Total area 90 ha

Š

Vineyard surface 29 ha

Agricultural built surface 400 m<sup>2</sup>

8000

Residential built surface 600 m<sup>2</sup>

Appellation Côtes de Provence

In the Var, a large vineyard to take back and restructure. The vineyard in the Côtes de Provence appellation is in good conditions. The bastide and outbuildings will have to be renovated as the winery and storage facility. A significant potential of reevaluation for an ambitious project in Côtes de Provence.