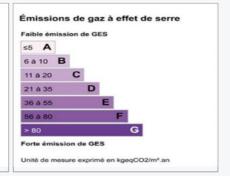

## A house and a winery GD2240

女女女女 RATE

## Property with a sea view

Total area 19 ha

Vineyard surface 14 ha

Agricultural built surface 350 m<sup>2</sup>

Residential built surface 200 m<sup>2</sup>

Appellation Côtes de Provence

House A villa of about 200 sqm offering 4 bedrooms

Cultures Environ 9 hectares owned by AOP Côtes de Provence About 5 hectares of farmhouse in AOP Côtes de Provence

www.proprietesetdomaines.com



Exploitation A modern cellar and functional on 350 m<sup>2</sup>, partially buried Stainless steel tanks of a capacity of about 1000 hl cold system A shop selling at domain achieving 50% of turnover

Equipment Culture and Winery

Staff Family organization, three people and seasonal staff







## **Prices**