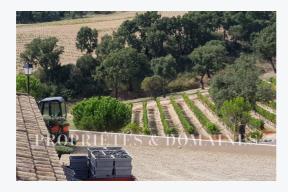

## Property with a sea view

Total area 19 ha

Vineyard surface 14 ha

Agricultural built surface 350 m<sup>2</sup>

Residential built surface 200 m<sup>2</sup>

Appellation Côtes de Provence

House A villa of about 200 sqm offering 4 bedrooms

Cultures Environ 9 hectares owned by AOP Côtes de Provence About 5 hectares of farmhouse in AOP Côtes de Provence

www.proprietesetdomaines.com

Exploitation A modern cellar and functional on 350 m<sup>2</sup>, partially buried Stainless steel tanks of a capacity of about 1000 hl cold system A shop selling at domain achieving 50% of turnover