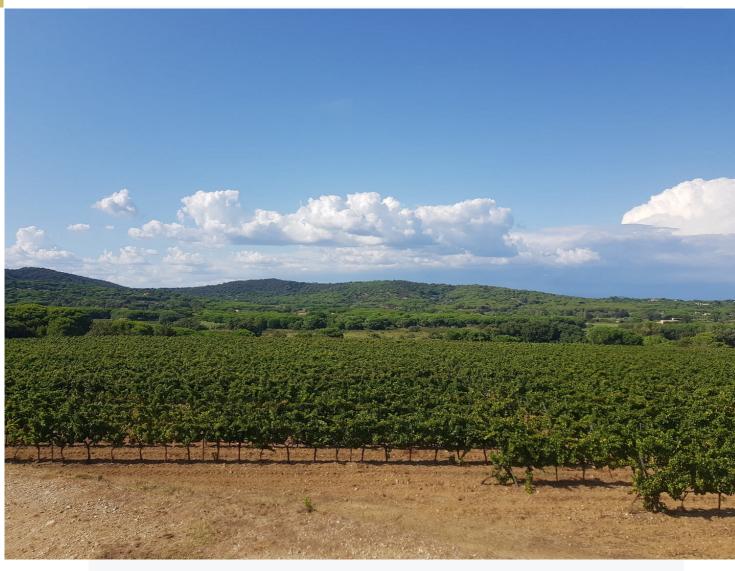

## Property with a sea view

Total area 19 ha

Vineyard surface 14 ha

Agricultural built surface 350 m<sup>2</sup>

Residential built surface 200 m<sup>2</sup>

Appellation Côtes de Provence

House A villa of about 200 sqm offering 4 bedrooms

Cultures Environ 9 hectares owned by AOP Côtes de Provence About 5 hectares of farmhouse in AOP Côtes de Provence

www.proprietesetdomaines.com

Exploitation A modern cellar and functional on 350 m<sup>2</sup>, partially buried Stainless steel tanks of a capacity of about 1000 hl cold system A shop selling at domain achieving 50% of turnover